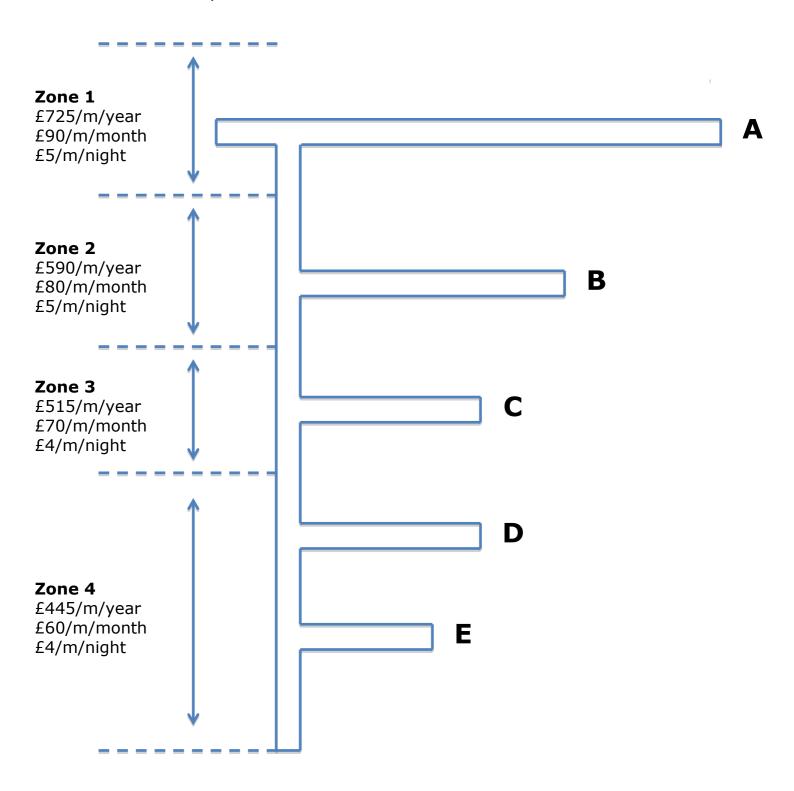

## **Stone Pier Marina**

Zone based pricing structure, based on water depths at low water springs. Prices are for afloat berths only

- 1. Prices quoted are for 1<sup>st</sup> April 2023 31st March 2024 tariff only.
- 2. Annual berth holders wishing to pay monthly will be charged an additional 5% admin charge.
- 3. Annual berth holders receive additional benefits; see website page for details.
- 4. Monthly prices apply to all berth holders without an annual contract.
- 5. 8 monthly payments are approximately equal to a contracted annual berth price.
- 6. Overnight berthing rates are applicable to all vessel staying for less than 1 calendar month
- 7. Short term (<4hrs) all vessel flat rate of £10.00. Vessels alongside for over 4hrs will be charged the applicable overnight rate for a vessel of her size.
- 8. All monthly and annual berthing rates are due on the 1<sup>st</sup> of each applicable month and must be paid by direct debit or standing order.
- 9. All prices quoted are inclusive of VAT and Harbour Dues
- 10. Above outline of the marina is not to scale, diagrammatic representation only.